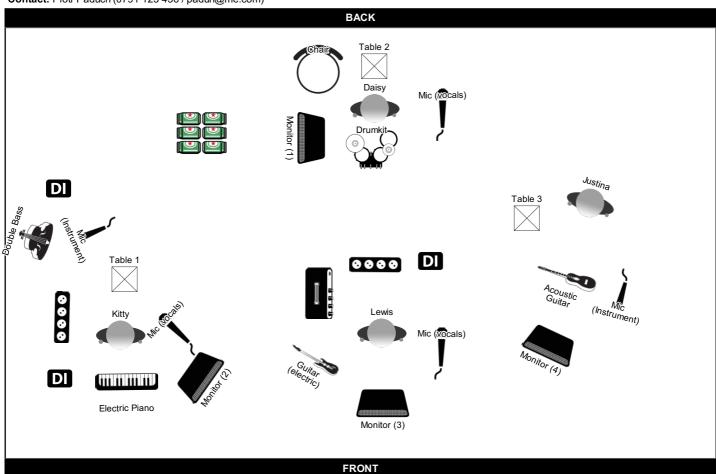

## Kitty Daisy&Lewis (Stage Plan & Channel List )

Contact: Piotr Paduch (0791 123 456 / paduh@me.com)

### Line Up

|         | o op                                                                                     |  |  |  |  |
|---------|------------------------------------------------------------------------------------------|--|--|--|--|
| Name    | Instrument                                                                               |  |  |  |  |
| Kitty   | Guitar (electric), Electric Piano, Mic (vocals), Mic (Instrument), Table 1 , Double Bass |  |  |  |  |
| Daisy   | Drumkit, Mic (vocals), Table 2                                                           |  |  |  |  |
| Lewis   | Mic (vocals)                                                                             |  |  |  |  |
| Justina | Acoustic Guitar, Table 3 , Mic (Instrument)                                              |  |  |  |  |