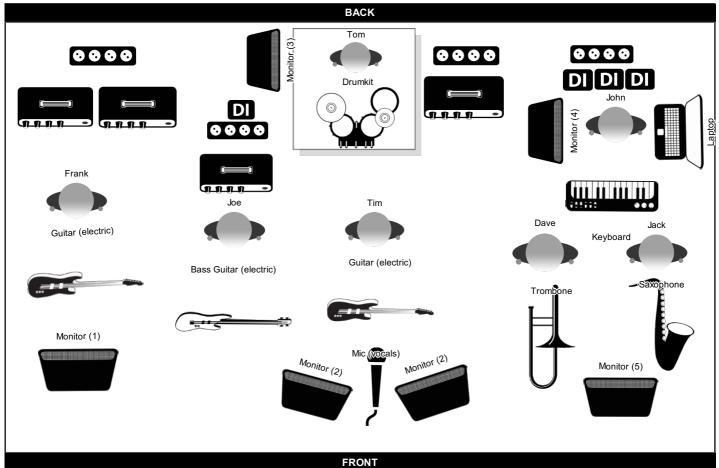

#### Extra Info

- riser for the drummer

- we want to put a banner behind the drummer

- sax and trombone uses own click mics

### **Monitor Groups**

| Group   | Soundmix                                      |  |
|---------|-----------------------------------------------|--|
| Group 1 | Guitar/backing vocals                         |  |
| Group 2 | Lead vocals/guitar/horns                      |  |
| Group 3 | Bass / vocals/guitar                          |  |
| Group 4 | Keys/laptop/backing vocals/lead vocals/guitar |  |
| Group 5 | Horns/vocals/guitar                           |  |

# **Demoband (Demo)**

Contact: John Johnson (06-12345678 / demoband@mystageplan.com)

| Line Up                         |  |  |  |  |
|---------------------------------|--|--|--|--|
| Instrument                      |  |  |  |  |
| Mic (vocals), Guitar (electric) |  |  |  |  |
| Drumkit                         |  |  |  |  |
| Guitar (electric)               |  |  |  |  |
| Keyboard, Laptop                |  |  |  |  |
| Trombone                        |  |  |  |  |
| Saxophone                       |  |  |  |  |
| Bass Guitar (electric)          |  |  |  |  |
| -                               |  |  |  |  |

### **Channel list**

| Channel | Band Member | Instrument     | Mic / DI        | Insert     |
|---------|-------------|----------------|-----------------|------------|
| 1       | Tom         | Bassdrum       | Shure Beta 52   | Compressor |
| 2       | Tom         | Snare          | Sennheiser E604 | Compressor |
| 3       | Tom         | Hi-Hat         | AKG 451         |            |
| 4       | Tom         | Hi-Tom         | Sennheiser E604 | Compressor |
| 5       | Tom         | Low-Tom        | Sennheiser E604 | Compressor |
| 6       | Tom         | Floor-tom      | Sennheiser E604 | Compressor |
| 7       | Tom         | Overhead Left  | CK 91           |            |
| 8       | Tom         | Overhead Right | CK 91           |            |
| 9       | Joe         | Bass Guitar    | DI              |            |
| 10      | Frank       | Lead Guitar    | SM57            | Compressor |
| 11      | Tim         | Guitar         | SM57            | Compressor |
| 12      | John        | Keyboard       | DI              |            |
| 13      | John        | Keyboard       | DI              |            |
| 14      | John        | Laptop         | DI              |            |
| 15      | Dave        | Trombone       | Click mic       | Reverb     |
| 16      | Jack        | Saxophone      | Click mic       | Reverb     |
| 17      | Tim         | Vocals         | Shure SM58      | Reverb     |