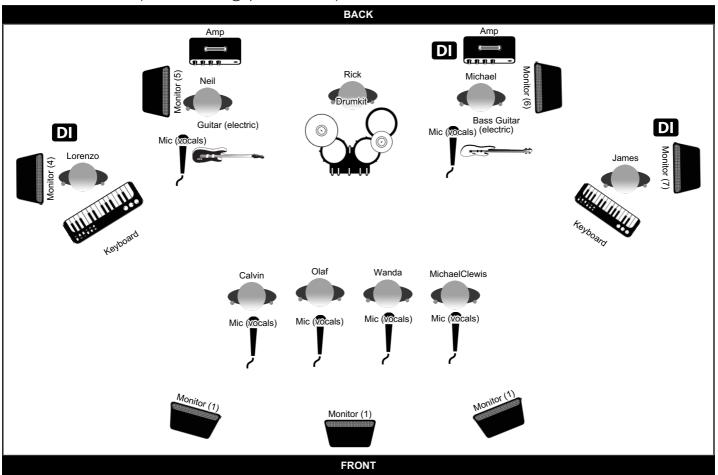

#### **Extra Info**

Please include: Boom stand for the bass player's mic; 5 Stands

Stage: 16L x 24w (optimum 24x32)

1 Green Room or Area to accommodate male/female wardrobe changes and break area

As for monitors, "Ideally" we would have one (or 2) mix(es) for the vocals, and one for each of the 5 musicians. Ideally, a minimum of 6 mixes with at least 8 monitor speakers. It doesn't mean we cannot perform with less but as mentioned, this would be the ideal.

Backline (band has own backline unless event is 90 miles or more):

- 1 Yamaha Drum Kit. Includes: 20" kick w/ 2 single pedals, 8", 10" & 12" toms w/ stand & 2 BD mounts, 14" & 18" floor toms w/ legs, 2 snares w/ stands, hihat, 5 boomstands & Roc n' Soc throne. Sabian Cymbals: 14", 16" & 18" crashes, 20" ride & 2-14" hi-hats.
- 1 Bass Head + Back-Up
- 1 Bass Cab
- 2 Guitar Stands
- 2 X Stands
- 2 Adjustable Benches
- 1 Korg Kronos 2" 73 or 88 key. (Lorenzo)
- 1 Korg Kronos 2" (73 or 88 key) and a Nord electro 6. Also need sustain and volume pedals, seat and stand. (Jimmy)
- 2 Sustain Pedals
- 1 Cable Pkg: 6-6'; 6-12'; 6-18'

#### **Monitor Groups**

| Group   | Soundmix                       |  |
|---------|--------------------------------|--|
| Group 1 | Group 1: Vocals, guitars, keys |  |
| Group 2 | Group 4: Keys, Guitars, Vocals |  |
| Group 3 | Group 5: Vocals, Lead Guitar   |  |
| Group 4 | Group 6: Drums, Vocals, Guitar |  |

| Group   | Soundmix                       |
|---------|--------------------------------|
| Group 5 | Group 7: Keys, Guitars, Vocals |

### Line Up

| Name          | Instrument                                |
|---------------|-------------------------------------------|
| Rick          | Drumkit, Mic (vocals)                     |
| Neil          | Guitar (electric), Amp, Mic (vocals)      |
| Michael       | Bass Guitar (electric), Amp, Mic (vocals) |
| Lorenzo       | Keyboard                                  |
| James         | Keyboard                                  |
| Calvin        | Mic (vocals)                              |
| Olaf          | Mic (vocals)                              |
| Wanda         | Mic (vocals)                              |
| MichaelClewis |                                           |